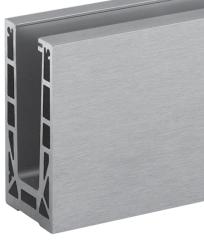

### Easy Glass **Max**

Designed for:

Heavy and extremely heavy use

Use:

Indoor and outdoor

Variants:

Top mount

Material: Infill: Brushed anodized aluminum

fill: Glass

Glass thickness:

27/32" - 1-1/4" (tempered

laminated glass)

Glass height:

Up to 8ft

Since the glass fillings are securely clamped in the aluminum base shoe, there are no posts or supporting structures that could disturb the view. Besides, Easy Glass Max is designed to withstand extreme wind loads. A real strongman among all-glass railings.