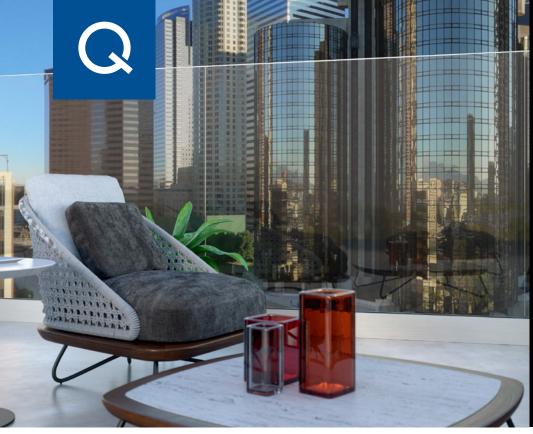

## The ultimate windshield solution for uninterrupted views

There you go: Ultimate transparency and maximum safety don't need to be mutually exclusive. Because with Easy Glass® Max you can create safe decks without having to sacrifice a beautiful view.

Since the glass fillings are securely clamped in the aluminum base shoe, there are no posts or supporting structures that could disturb the view. Besides, Easy Glass Max is designed to withstand extreme wind loads. A real strongman among all-glass railings.

Install Easy Glass Max on patios at private houses, at decks on high-rise buildings as well as at restaurants or swimming pools.