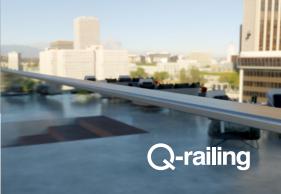

## The ultimate windshield solution for uninterrupted views

There you go: Ultimate transparency and maximum safety don't need to be mutually exclusive. Because with Easy Glass® Max you can create safe decks without having to sacrifice a beautiful view.

Install Easy Glass Max on patios at private houses, at decks on high-rise buildings as well as at restaurants or swimming pools.